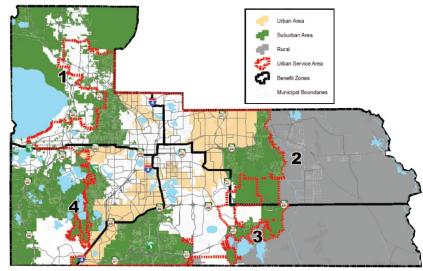

Date of Publication: May 11, 2022

| Transportation Impact Fees Land Use Type                              | Unit                                    | Effective<br>Urban* | 12/5/2021<br>Suburban* | Rural*              |
|-----------------------------------------------------------------------|-----------------------------------------|---------------------|------------------------|---------------------|
| RESIDENTIAL                                                           |                                         |                     |                        |                     |
| Single Family (Detached) - 1,200 sf or less                           | Dwelling<br>Unit                        | \$6,425             | \$7,973                | \$9,113             |
| Single Family (Detached) - 1,201 to 2,000 sf                          | Dwelling<br>Unit                        | \$8,218             | \$10,138               | \$11,586            |
| Single Family (Detached) - 2,001 to 3,500 sf                          | Dwelling<br>Unit                        | \$10,163            | \$12,509               | \$14,294            |
| Single Family (Detached) - greater than 3,500 sf                      | Dwelling<br>Unit                        | \$10,640            | \$13,082               | \$14,949            |
| Multi-Family Housing/Townhouse<br>(Low-Rise, 1-2 Floors)              | Dwelling<br>Unit                        | \$5,937             | \$7,303                | \$8,349             |
| Multi-Family Housing (Mid-Rise, 3-10 Floors)                          | Dwelling<br>Unit                        | \$4,395             | \$5,421                | \$6,198             |
| Multi-Family Housing (High-Rise, >10 Floors)                          | Dwelling<br>Unit                        | \$3,580             | \$4,430                | \$5,066             |
| Student Housing (Within ½ Mile from Campus)                           | Bedroom                                 | \$1,246             | \$1,555                | \$1,780             |
| Student Housing (Over 1/2 Mile from Campus)                           | Bedroom                                 | \$2,410             | \$2,973                | \$3,399             |
| Mid-Rise Residential w/1st Floor Commercial                           | Dwelling<br>Unit                        | \$2,744             | \$3,417                | \$3,909             |
| High-Rise Residential w/1st Floor Commercial                          | Dwelling<br>Unit                        | \$1,571             | \$1,986                | \$2,274             |
| Mobile Home Park                                                      | Dwelling<br>Unit                        | \$3,054             | \$3,755                | \$4,292             |
| Sr. Adult Housing – Detached (Retirement Community/Age-Restricted SF) | Dwelling<br>Unit                        | \$2,975             | \$3,704                | \$4,236             |
| Sr. Adult Housing – Attached                                          | Dwelling                                | 4=/0:0              | 45/1.5                 | <b>4</b> 1/200      |
| (Retirement Community/Age-Restricted SF)                              | Unit                                    | \$2,220             | \$2,803                | \$3,208             |
| Time Share                                                            | Dwelling<br>Unit                        | \$5,343             | \$6,660                | \$7,619             |
| LODGING                                                               | 1 _                                     | T                   | ı                      |                     |
| Hotel/Tourist Hotel                                                   | Room                                    | \$3,033             | \$3,519                | \$3,746             |
| Motel                                                                 | Room                                    | \$1,440             | \$1,713                | \$1,823             |
| RECREATIONAL                                                          | 1 .                                     | 1 40.044            | t2.222                 | to coo              |
| Golf Course                                                           | Acre                                    | \$2,841             | \$3,388                | \$3,608             |
| Bowling Alley                                                         | 1,000 Sq. Ft.                           | \$7,992             | \$9,284                | \$9,881             |
| Movie Theater                                                         | 1,000 Sq. Ft.                           | \$20,895            | \$24,343               | \$25,929            |
| Racquet Club                                                          | 1,000 Sq. Ft.                           | \$12,734            | \$14,714               | \$15,658            |
| Health/Fitness Club                                                   | 1,000 Sq. Ft.                           | \$22,247            | \$25,811               | \$27,464            |
| Dance Studio (Martial Arts/Music Lessons)                             | 1,000 Sq. Ft.                           | \$8,010             | \$9,357                | \$9,961             |
| INSTITUTIONAL                                                         | 1                                       | ī                   | 1                      |                     |
| School                                                                | 1,000 Sq. Ft.                           | \$6,998             | \$8,166                | \$8,696             |
| Public Assembly  Day Care                                             | 1,000 Sq. Ft.<br>1,000 Sq. Ft.          | \$3,284<br>\$9,446  | \$3,797<br>\$11,107    | \$4,010<br>\$11,834 |
| Library                                                               | 1,000 Sq. Ft.                           | \$31,734            | \$36,269               | \$38,581            |
| MEDICAL                                                               | , , , , , , , , , , , , , , , , , , , , | ,                   | ,                      | ,                   |
| Hospital                                                              | Bed                                     | \$15,641            | \$17,887               | \$19,028            |
| Nursing Home                                                          | 1,000 Sq. Ft.                           | \$1,899             | \$2,288                | \$2,439             |
| Animal Hospital/Veterinary Clinic                                     | 1,000 Sq. Ft.                           | \$4,047             | \$4,841                | \$5,160             |